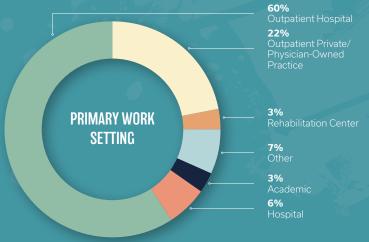

# **MEMBERSHIP DEMOGRAPHICS**

# **OUR REACH**

3,300+ members specializing in hand and upper extremity therapy

- Certified Hand
   Turning Columns
- Therapists (CHTs) 75%
- Educators
- Healthcare provider
- Occupational therapists
- Physical therapists
- Researchers
- Solution providers
- Students
- 92% of members are directly involved in decision making