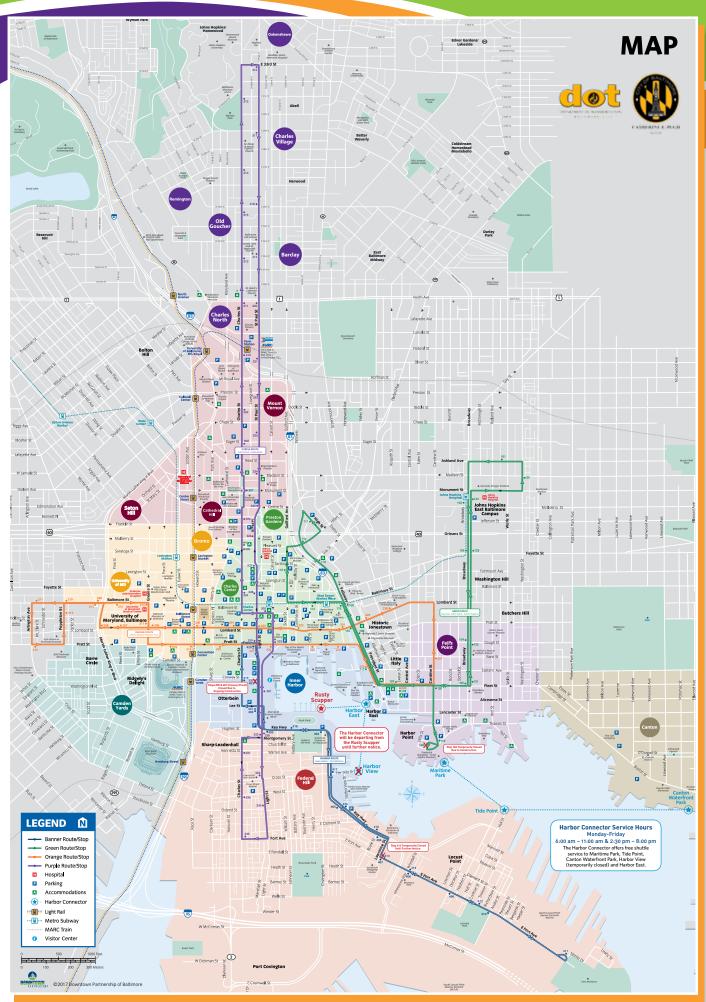

## **ROUTES AND STOPS**

### **GREEN ROUTE** City Hall - Fell's Point - Johns Hopkins

| 101<br>102<br>103<br>104<br>105<br>106 | Rutland Avenue Johns Hopkins Fayette Street Gough Street Fell's Point Maritime Park - WB - CLOSED | 107<br>108<br>109<br>110<br>111<br>112 | Fleet Street President Street - Reginald F. Lewis Museum Market Place Gay Street High Street Fallsway | 113<br>114<br>115<br>116<br>117<br>118 | Saratoga Street<br>Gay Street<br>Market Place<br>Lombard Street<br>Little Italy<br>Harbor East | 119<br>120<br>121<br>122<br>123<br>124<br>125 | Maritime Park - EB<br>Caroline Street<br>Fleet Street<br>Gough Street<br>Fayette Street<br>Johns Hopkins<br>Madison Street |
|----------------------------------------|---------------------------------------------------------------------------------------------------|----------------------------------------|-------------------------------------------------------------------------------------------------------|----------------------------------------|------------------------------------------------------------------------------------------------|-----------------------------------------------|----------------------------------------------------------------------------------------------------------------------------|
|----------------------------------------|---------------------------------------------------------------------------------------------------|----------------------------------------|-------------------------------------------------------------------------------------------------------|----------------------------------------|------------------------------------------------------------------------------------------------|-----------------------------------------------|----------------------------------------------------------------------------------------------------------------------------|

### **ORANGE ROUTE** Hollins Market - Harbor East

| 201 | President Street -         | 209 | Fremont Avenue -           | 216 | Univ. of MD Medical Center  | 225 | Little Italy        |  |
|-----|----------------------------|-----|----------------------------|-----|-----------------------------|-----|---------------------|--|
|     | Reginald F. Lewis Museum   |     | Univ. of MD BioPark        | 217 | Univ. of MD Medical Center  | 226 | Harbor East         |  |
| 202 | Commerce Street            | 210 | Univ. of MD BioPark Garage | 218 | Eutaw Street - Camden Yards | 227 | Bank Street         |  |
| 203 | Light Street               | 211 | Hollins Market             | 219 | Howard Street               | 228 | Jewish Museum of MD |  |
| 204 | Hanover Street             | 212 | Mt. Clare Street           | 220 | Convention Center           | 229 | Albemarle Square    |  |
| 205 | Howard Street              | 213 | Baltimore Street           | 221 | Pratt Street                |     |                     |  |
| 206 | Museum of Dentistry        | 214 | Fremont Avenue -           | 222 | Inner Harbor                |     |                     |  |
| 207 | Penn Street                |     | Univ. of MD BioPark        | 223 | National Aquarium           |     |                     |  |
| 208 | Martin Luther King Ir Blvd | 215 | Pine Street                | 224 | Market Place                |     |                     |  |

### **PURPLE ROUTE** Federal Hill - 33rd Street

| 301 | Baltimore Visitor Center     | 312 | 22nd Street - Northbound     | 321 | Penn Station - Southbound   | 333 | Cross Street Market     |
|-----|------------------------------|-----|------------------------------|-----|-----------------------------|-----|-------------------------|
| 302 | Inner Harbor                 | 313 | 25th Street - Northbound     | 322 | Preston Street              | 334 | Ostend Street           |
| 303 | Redwood Street               | 314 | 27th Street - Northbound     | 323 | Eager Street                | 335 | Fort Avenue             |
| 304 | Fayette Street               | 315 | 31st Street - Baltimore      | 324 | Madison Street              | 336 | West Street             |
| 305 | Pleasant Street              |     | Museum of Art                | 325 | Centre Street               | 337 | Henrietta Street        |
| 306 | Hamilton Street              | 316 | 33rd Street - MedStar        | 326 | Mulberry Street             | 338 | Key Highway -           |
| 307 | Washington Monument          |     | Union Memorial Hospital      | 327 | Saratoga Street             |     | Maryland Science Center |
| 308 | Eager Street                 | 317 | 29th Street                  | 328 | Fayette Street              |     |                         |
| 309 | Biddle Street                | 318 | 25th Street - Southbound     | 329 | Pratt Street - Inner Harbor |     |                         |
| 310 | Penn Station - Northbound    | 319 | 22nd Street - Southbound     | 330 | Conway Street - CLOSED      |     |                         |
| 311 | North Avenue - Station North | 320 | North Avenue - Station North | 331 | Lee Street                  |     |                         |
|     | Arts District - Northbound   |     | Arts District - Southbound   | 332 | Montgomery Street           |     |                         |
|     |                              |     |                              |     |                             |     |                         |

### **BANNER ROUTE** Inner Harbor - Fort McHenry

| 401 | Conway Street - CLOSED  | 405 | Jackson Street | 411 | Fort McHenry             | 416 | Harbor View    |
|-----|-------------------------|-----|----------------|-----|--------------------------|-----|----------------|
| 402 | Lee Street              | 406 | Boyle Street   | 412 | Towson Street            | 417 | Pierside Drive |
| 403 | Federal Hill Park -     | 407 | Fort Avenue    | 413 | Woodall Street           | 418 | Rash Field     |
|     | Maryland Science Center | 408 | Whetstone Way  | 414 | Lawrence Street - CLOSED | 419 | Otterbein      |
| 404 | American Visionary      | 409 | Decatur Street | 415 | Baltimore Museum         | 420 | Pratt Street   |
|     | Art Museum              | 410 | Andre Street   |     | of Industry              |     |                |

# YEAR ROUND OPERATING HOURS

Monday – Thursday: 7:00am – 8:00pm

Friday: 7:00am - Midnight Saturday: 9:00am - Midnight Sunday: 9:00am - 8:00pm